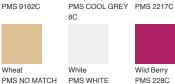

### COLOR INFORMATION

Burgundy PMS 2042C

Strong Blue

PMS 2133C

PMS 7680C

PMS 2380C

PMS COOL GREY

True Navy PMS 533C

PMS 7687C

PMS 7683C

Wild Berry PMS 228C

Storm Grey PMS 207C