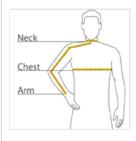

#### **HOW TO MEASURE**

#### CHEST WIDTH

Measure under the arm and around the fullest part of the chest with arms down, keeping tape horizontal.

#### NECK

Measure around the fullest part of the neck at the base.

Place hand on hip. Start at the center of the back of the neck and measure across the shoulder, to the elbow, and then down to the wrist.

#### SIZE CHART

|  |       | XS          | s           | М           | L           | XL          | 2XL         | 3XL         | 4XL         |
|--|-------|-------------|-------------|-------------|-------------|-------------|-------------|-------------|-------------|
|  | Chest | 32-34       | 35-37       | 38-40       | 41-43       | 44-46       | 47-49       | 50-53       | 54-57       |
|  | Neck  | 14 1/2 - 15 | 15 - 15 1/2 | 15 1/2 - 16 | 16 - 16 1/2 | 16 1/2 - 17 | 17 - 17 1/2 | 17 1/2 - 18 | 18 - 18 1/2 |
|  | Arm   | 30 1/2      | 32          | 34          | 35          | 36 1/2      | 37 1/2      | 38 1/2      | 39 1/2      |