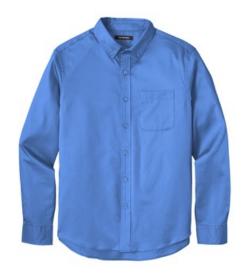

# Port Authority<sup>®</sup> Long Sleeve SuperPro React<sup>™</sup> Twill Shirt. W808

The ultimate in professional performance, this wrinkleresistant shirt also releases stains. The soft, smooth fabric gives you a polished look that's comfortable enough for yearround wear.

- 4.3-ounce, 55/45 cotton/poly twill
- Stain release
- Wrinkle-resistant
- Button-down collar
- Dyed-to-match buttons
- Left chest pocket
- Rounded adjustable cuffs
- Back yoke with box pleat