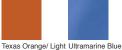

- 4.5-ounce, 55/45 cotton/poly
- Button-down collar
- Dyed-to-match buttons
- Left chest pocket
- Back box pleat
- Rounded adjustable cuffs
- White, Athletic Gold, Texas Orange, Red, Burgundy, Coffee Bean, Light Blue, Navy, Classic Navy, Steel Grey, Purple and Black have a Light Stone contrast neckband.
- Light Stone and Royal have a Classic Navy contrast neckband.
- Dark Green has a Navy contrast neckband.