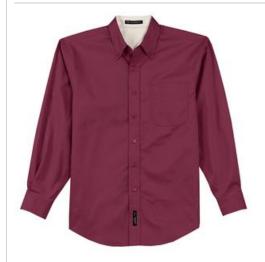

# Port Authority<sup>®</sup> Tall Long Sleeve Easy Care Shirt. TLS608

This comfortable wash-and-wear shirt is indispensable for the workday. Wrinkle resistance makes this shirt a cut above the competition so you and your staff can be, too.

- 4.5-ounce, 55/45 cotton/poly
- Button-down collar
- Dyed-to-match buttons
- Left chest pocket
- Back box pleat
- Rounded adjustable cuffs
- White, Athletic Gold, Texas Orange, Red, Burgundy, Coffee Bean, Light Blue, Navy, Classic Navy, Steel Grey, Purple and Black have a Light Stone contrast neckband.
- Light Stone and Royal have a Classic Navy contrast neckband.
- Dark Green has a Navy contrast neckband.