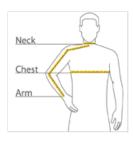

#### HOW TO MEASURE

#### **CHEST WIDTH**

Measure under the arm and around the fullest part of the chest with arms down, keeping tape horizontal.

#### NECK

Measure around the fullest part of the neck at the base.

## ARM

Place hand on hip. Start at the center of the back of the neck and measure across the shoulder, to the elbow, and then down to the wrist