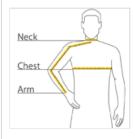

#### **HOW TO MEASURE**

#### CHEST WIDTH

Measure under the arm and around the fullest part of the chest with arms down, keeping tape horizontal.

### NECK

Measure around the fullest part of the neck at the base.

Place hand on hip. Start at the center of the back of the neck and measure across the shoulder, to the elbow, and then down to the wrist.

# SIZE CHART

|       | LT     | XLT    | 2XLT   | 3XLT  | 4XLT   |
|-------|--------|--------|--------|-------|--------|
| Chest | 41-43  | 44-46  | 47-49  | 50-53 | 54-57  |
| Neck  | 17 1/2 | 18 1/2 | 19 1/4 | 20    | 20 3/4 |
| Arm   | 36 1/2 | 38     | 39     | 40    | 41     |