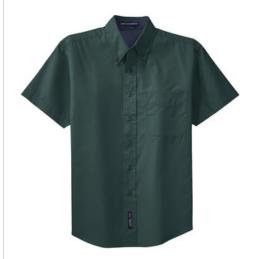

# Port Authority<sup>®</sup> Tall Short Sleeve Easy Care Shirt. TLS508

This comfortable wash-and-wear shirt is indispensable for the workday. Wrinkle resistance makes this shirt a cut above the competition so you and your staff can be, too.

- 4.5-ounce, 55/45 cotton/poly
- Button-down collar
- Dyed-to-match buttons
- Left chest pocket
- Back box pleat
- White, Athletic Gold, Texas Orange, Red, Burgundy,

Coffee Bean, Light Blue, Navy, Classic Navy, Steel Grey, Purple and Black have a Light Stone contrast neckband.

- Light Stone and Royal have a Classic Navy contrast neckband.
- Dark Green has a Navy contrast neckband.

Machine wash cold with like colors. Do not bleach. Tumble dry low. Warm iron if necessary.

front