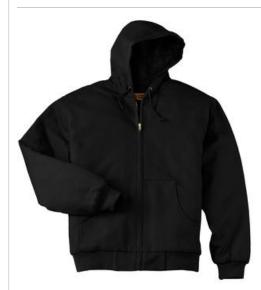

# CornerStone® Tall Duck Cloth Hooded Work Jacket. TLJ763H

Tough enough to do the job, this work jacket layers easily over shirts and jackets so it's great for mild or harsh weather.

- 12-ounce, 100% cotton duck cloth
- 100% nylon dyed-to-match lining with 6-ounce polyfill insulation
- Hood with dyed-to-match drawcord
- Rib knit cuffs and waistband
- Front hand warmer pockets
- Interior pocket
- Port Pockets<sup>™</sup> for easy embroidery access