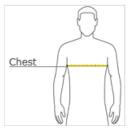

### HOW TO MEASURE

#### **CHEST WIDTH**

Measure under the arm and around the fullest part of the chest with arms down, keeping tape horizontal.