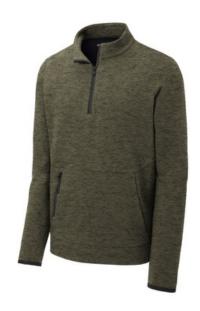

# Sport-Tek ® Triumph 1/4-Zip Pullover ST281

This double knit, cotton-rich pullover is a triumph with integrated pockets and rubberized zippers for a modern look and feel.

- 7.1-ounce, 71/29 cotton/poly double-knit fleece
- Cadet collar
- Tag-free label
- Rubberized center front zipper
- Front pouch pocket with integrated rubberized zippered pocket