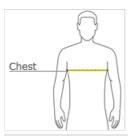

# **HOW TO MEASURE**

With arms down at sides, measure around the upper body, under arms and over the fullest part of the chest.

### SIZE CHART

|   |       | XS    | S     | М     | L     | XL    | 2XL   | 3XL   | 4XL   |
|---|-------|-------|-------|-------|-------|-------|-------|-------|-------|
| I | Chest | 32-34 | 35-37 | 38-40 | 41-43 | 44-46 | 47-49 | 50-53 | 54-57 |