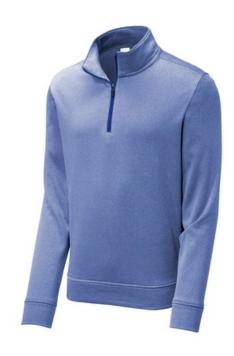

# Sport-Tek <sup>®</sup> PosiCharge <sup>®</sup> Sport-Wick <sup>®</sup> Heather Fleece 1/4-Zip Pullover. ST263

As a warm up or cool down layer, this moisture-wicking and color-locking fleece is sure to be a hit.

- 100% polyester with PosiCharge technology
- Tear-away removable label
- Cadet collar
- Reverse coil zipper
- Self-fabric cuffs and hem