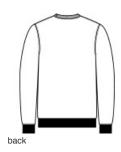

# Port & Company<sup>®</sup> Tall Essential Fleece Pullover Hooded Sweatshirt. PC90HT

Nothing is better for relaxing than our 9-ounce favorite at a budget-friendly price.

- 9-ounce, 50/50 cotton/poly fleece
- Air jet yarn for softness
- Front pouch pockets