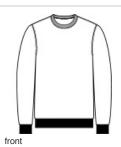

# Port & Company<sup>®</sup> Tall Essential Fleece Pullover Hooded Sweatshirt. PC90HT

Nothing is better for relaxing than our 9-ounce favorite at a budget-friendly price.

- 9-ounce, 50/50 cotton/poly fleece
- Air jet yarn for softness
- Front pouch pockets