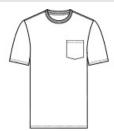

## **CARE INSTRUCTIONS**

Machine wash cold, inside out, with like colors. Only nonchlorine bleach when needed. Tumble dry medium. Mediumhot iron. Do not iron decoration.

front