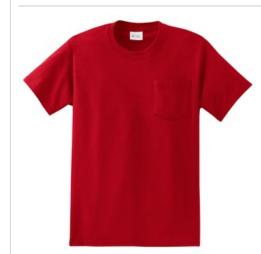

# Tall Essential Pocket Tee. PC61PT

Nothing beats this traditional t-shirt in comfort, versatility and casual style.

- 6.1-ounce, 100% soft spun cotton
- 98/2 cotton/poly (Ash)
- 90/10 cotton/poly (Athletic Heather)
- Left chest pocket

## **CARE INSTRUCTIONS**

Machine wash cold, inside out, with like colors. Only nonchlorine bleach when needed. Tumble dry medium. Mediumhot iron. Do not iron decoration.

front