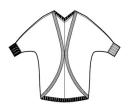

# CARE INSTRUCTIONS

Machine wash cold with like colors, only non-chlorine bleach when needed, tumble dry low, low iron if needed.

front

back