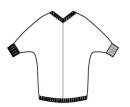

# CARE INSTRUCTIONS

Machine wash cold with like colors, only non-chlorine bleach when needed, tumble dry low, low iron if needed.

front

back