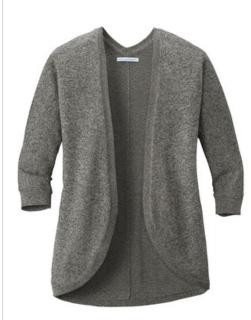

# Port Authority <sup>®</sup> Ladies Marled Cocoon Sweater. LSW416

Wrap yourself in a cozy cocoon designed with exceptional drape and unrestricted movement.

- 60/40 cotton/acrylic
- Fully fashioned seams
- 3/4-length dolman sleeves
- Gently curved opening
- Center back seam
- 1x1 rib knit cuffs and hem