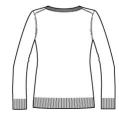

# Port Authority $^{\rm @}$ Ladies Marled Cardigan Sweater. LSW415

Made for layering, this two-toned marled cardigan livens up any office or casual look.

- 60/40 cotton/acrylic
- Fully fashioned seams
- Dyed-to-match buttons
- Welt pockets with rib knit trim
- 2x2 rib knit cuffs and hem