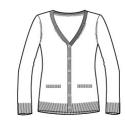

# Port Authority $^{\rm @}$ Ladies Marled Cardigan Sweater. LSW415

Made for layering, this two-toned marled cardigan livens up any office or casual look.

- 60/40 cotton/acrylic
- Fully fashioned seams
- Dyed-to-match buttons
- Welt pockets with rib knit trim
- 2x2 rib knit cuffs and hem