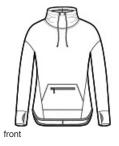

# Sport-Tek<sup>®</sup> Ladies Triumph Cowl Neck Pullover LST280

This double knit, cotton-rich pullover is a triumph with integrated pockets and rubberized zippers for a modern look and feel.

- 7.1-ounce, 71/29 cotton/poly double-knit fleece
- Tag-free label
- Drop shoulder
- Front seaming detail
- Integrated front rubberized zippered pocket
- Thumbholes for warmth
- Drop tail hem