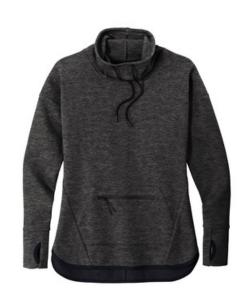

# Sport-Tek<sup>®</sup> Ladies Triumph Cowl Neck Pullover LST280

This double knit, cotton-rich pullover is a triumph with integrated pockets and rubberized zippers for a modern look and feel.

- 7.1-ounce, 71/29 cotton/poly double-knit fleece
- Tag-free label
- Drop shoulder
- Front seaming detail
- Integrated front rubberized zippered pocket
- Thumbholes for warmth
- Drop tail hem