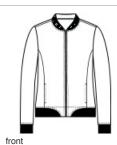

# Sport-Tek <sup>®</sup> Ladies Lightweight French Terry Bomber. LST274

- 6.5-ounce, 59/41 combed ring spun cotton/poly French terry
- Tag-free label
- Front pockets
- 2x2 rib knit collar, cuffs and hem