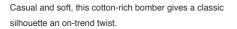

# Sport-Tek <sup>®</sup> Ladies Lightweight French Terry Bomber. LST274

- 6.5-ounce, 59/41 combed ring spun cotton/poly French terry
- Tag-free label
- Front pockets
- 2x2 rib knit collar, cuffs and hem