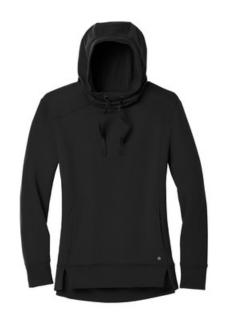

# OGIO<sup>®</sup> Ladies Luuma Pullover Fleece Hoodie. LOG810

Before or after training, this layerable hoodie is casualcomfort perfection.

- 7.1-ounce, 57/38/5 modal/poly/spandex fleece
- OGIO heat transfer label for tag-free comfort
- 3-panel hood
- Cowl neck
- Metal grommets and dyed-to-match twill drawcords
- Princess seams
- Open hem
- Metal die cut O on front left hem
- Side vents