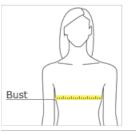

### HOW TO MEASURE

# BUST

Measure under the arm and around the fullest part of the bust with arms down, keeping tape horizontal.