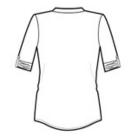

# Crush Henley. LOG111

With its 3/4 sleeves and unique sleeve tabs, you'll have a crush on this innovative OGIO henley.

- 4.9-ounce, 100% poly interlock with stay-cool wicking technology
- OGIO heat transfer label for tag-free comfort
- 6-snap pique placket with OGIO-debossed ring snaps
- Set-in, pique sleeve tabs with OGIO-debossed ring snaps