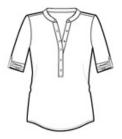

# Crush Henley. LOG111

With its 3/4 sleeves and unique sleeve tabs, you'll have a crush on this innovative OGIO henley.

- 4.9-ounce, 100% poly interlock with stay-cool wicking technology
- OGIO heat transfer label for tag-free comfort
- 6-snap pique placket with OGIO-debossed ring snaps
- Set-in, pique sleeve tabs with OGIO-debossed ring snaps