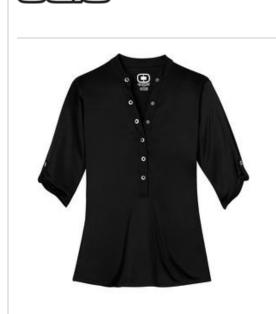

# Crush Henley. LOG111

With its 3/4 sleeves and unique sleeve tabs, you'll have a crush on this innovative OGIO henley.

- 4.9-ounce, 100% poly interlock with stay-cool wicking technology
- OGIO heat transfer label for tag-free comfort
- 6-snap pique placket with OGIO-debossed ring snaps
- Set-in, pique sleeve tabs with OGIO-debossed ring snaps