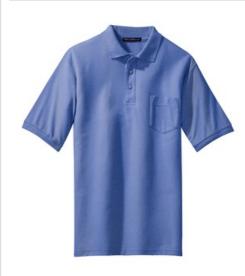

# Port Authority<sup>®</sup> Silk Touch™ Polo with Pocket. K500P

Our popular Silk Touch  $^{^{\intercal}}$  polo-enhanced with a left chest pocket.

- 5-ounce, 65/35 poly/cotton
- Flat knit collar and cuffs
- Metal buttons with dyed-to-match plastic rims
- Side vents