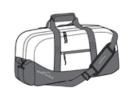

## Eddie Bauer<sup>®</sup> Large Ripstop Duffel. EB901

This all-use duffel is sized for an overnight getaway or an extended adventure. Built from durable ripstop polyester, it has a spacious main compartment for unrestricted packing. A secure zippered front pocket safely stores smaller items.

- Rugged 600D ripstop polyester with PU coating
- Bottom is 600D woven polyester fabric with PU coating
- Padded grip handles
- End haul handles
- Detachable, adjustable, padded shoulder strap

Contrast Eddie Bauer logo printed on shoulder pad and lower front panel

- Four durable, protective feet on base
- Dimensions: 26"l x 13"w x 11"d; Approx. 3,718 cubic inches

Note: Bags not intended for use by children 12 and under. Includes a California Prop 65 and social responsibility hangtag.

front

back