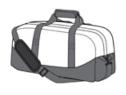

## Eddie Bauer<sup>®</sup> Large Ripstop Duffel. EB901

This all-use duffel is sized for an overnight getaway or an extended adventure. Built from durable ripstop polyester, it has a spacious main compartment for unrestricted packing. A secure zippered front pocket safely stores smaller items.

- Rugged 600D ripstop polyester with PU coating
- Bottom is 600D woven polyester fabric with PU coating
- Padded grip handles
- End haul handles
- Detachable, adjustable, padded shoulder strap

Contrast Eddie Bauer logo printed on shoulder pad and lower front panel

- Four durable, protective feet on base
- Dimensions: 26"l x 13"w x 11"d; Approx. 3,718 cubic inches

Note: Bags not intended for use by children 12 and under. Includes a California Prop 65 and social responsibility hangtag.

front

back