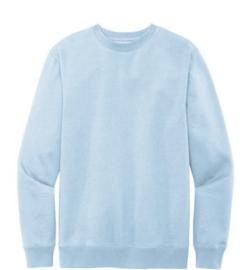

# District<sup>®</sup> V.I.T. <sup>™</sup>Fleece Crew DT6104

An ideal canvas for decorators, this soft fleece is everything and more at an unbeatable value.

- 8.3-ounce, 65/35 ring spun cotton/polyester
- 100% ring spun cotton face (Solids)
- 60/40 ring spun cotton/polyester (Heathers and Royal Frost)
- Tear-away label
- Dyed-to-match twill back neck tape
- 1x1 rib knit collar, cuffs and hem
- Side seamed