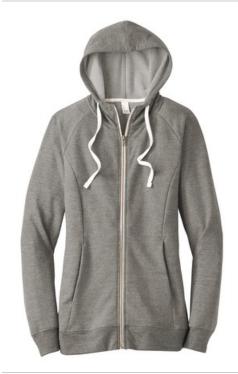

## District <sup>®</sup> Women's Perfect Tri <sup>®</sup> French Terry Full-Zip Hoodie. DT456

With perfect tri blend softness, this hoodie is versatile and comfortable.

- 8.3-ounce, 61/31/8 ring spun cotton/poly/rayon French
- terry

.

- Tear-away label
- Unlined hood
- Natural drawcords, back neck tape and zipper tape
  - YKK Metaluxe zipper
- Front pockets
- Front and back seaming
- Elongated length
- 1x1 rib knit hem and cuffs