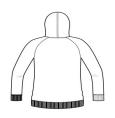

## District <sup>®</sup> Women's Perfect Tri <sup>®</sup> French Terry Full-Zip Hoodie. DT456

With perfect tri blend softness, this hoodie is versatile and comfortable.

- 8.3-ounce, 61/31/8 ring spun cotton/poly/rayon French
- terry

.

- Tear-away label
- Unlined hood
- Natural drawcords, back neck tape and zipper tape
  - YKK Metaluxe zipper
- Front pockets
- Front and back seaming
- Elongated length
- 1x1 rib knit hem and cuffs

### CARE INSTRUCTIONS

Machine wash cold with like colors, only non-chlorine bleach when needed, tumble dry low, warm iron if necessary.

front

back