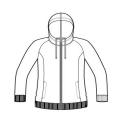

## District <sup>®</sup> Women's Perfect Tri <sup>®</sup> French Terry Full-Zip Hoodie. DT456

With perfect tri blend softness, this hoodie is versatile and comfortable.

- 8.3-ounce, 61/31/8 ring spun cotton/poly/rayon French
- terry

.

- Tear-away label
- Unlined hood
- Natural drawcords, back neck tape and zipper tape
  - YKK Metaluxe zipper
- Front pockets
- Front and back seaming
- Elongated length
- 1x1 rib knit hem and cuffs

### CARE INSTRUCTIONS

Machine wash cold with like colors, only non-chlorine bleach when needed, tumble dry low, warm iron if necessary.

front

back