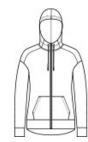

## District <sup>®</sup> Women's Perfect Weight <sup>®</sup> Fleece Drop Shoulder Full-Zip Hoodie DT1104

Perfect fleece in our premium 8.26-ounce weight.

- 8.26-ounce, 80/20 combed ring spun cotton/poly fleece; 100% combed ring spun cotton face (Solids, Heathered Steel)
- 8.26-ounce, 60/40 combined ring spun cotton/poly fleece (All other heathered colors)
- Jersey-lined hood
- Zip-through hood
- Drop shoulder
- Twill back neck tape
- Dyed-to-match drawcords with metal tips
- Self-fabric cuffs and hem
- High-low hem
- Tear-away label