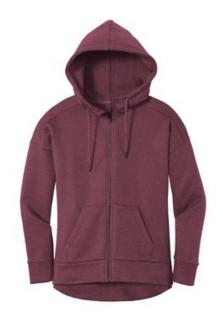

## District <sup>®</sup> Women's Perfect Weight <sup>®</sup> Fleece Drop Shoulder Full-Zip Hoodie DT1104

Perfect fleece in our premium 8.26-ounce weight.

- 8.26-ounce, 80/20 combed ring spun cotton/poly fleece; 100% combed ring spun cotton face (Solids, Heathered Steel)
- 8.26-ounce, 60/40 combined ring spun cotton/poly fleece (All other heathered colors)
- Jersey-lined hood
- Zip-through hood
- Drop shoulder
- Twill back neck tape
- Dyed-to-match drawcords with metal tips
- Self-fabric cuffs and hem
- High-low hem
- Tear-away label