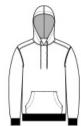

# District <sup>®</sup> Perfect Weight <sup>®</sup> Fleece Hoodie DT1101

Perfect fleece in our premium 8.26-ounce weight.

- 8.26-ounce, 80/20 combed ring spun cotton/poly fleece; 100% combed ring spun cotton face (Solids, Heathered Steel)
- 8.26-ounce, 65/35 combed ring spun cotton/poly fleece (All other heathered colors)
- Jersey-lined hood
- Dyed-to-match drawcords with metal tips
- Twill back neck tape
- 2x1 rib knit cuffs and hem
- Tear-away label