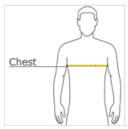

## HOW TO MEASURE

#### **CHEST WIDTH**

Measure under the arm and around the fullest part of the chest with arms down, keeping tape horizontal.