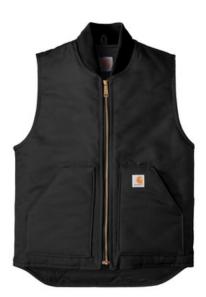

# Carhartt <sup>®</sup> Duck Vest. CTV01

A great extra layer, Carhartt's Duck Vest is made of cotton duck and insulated for warmth.

- 12-ounce, firm hand, 100% ring spun cotton duck canvas
- Water-repellent and wind-resistant
- Nylon lining quilted to arctic-weight polyester insulation
- Rib knit collar
- Brass center-front zipper with interior storm flap
- Interior pocket with hook and loop closure
- Two large insulated lower-front pockets
- Locker loop
- Drop tail hem
- Carhartt-strong, triple-stitched main seams
- Carhartt label sewn on left pocket