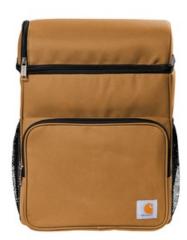

## Carhartt® Backpack 20-Can Cooler. CT89132109

Strap on this soft-sided, seam-sealed cooler and keep up to 20 cans of your favorite beverage close at hand. Built for lunch at the jobsite or drinks by the river, this durable backpack cooler resists the elements and is perfect for work or the weekend.

front

- 600D polyester
- Rain Defender<sup>®</sup> durable water repellent (DWR)
- Seam-sealed to prevent ice from leaking as it melts
- Fully insulated main compartment can hold up to 20 12ounce cans
- Insulated top compartment to separate food
- Front zippered pocket for condiments and utensils
- Comfort padded shoulder straps
- Mesh side pocket
- Carhartt label sewn on front
- Dimensions: 15"h x 11.5"w x 6.5"l