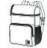

## Carhartt® Backpack 20-Can Cooler. CT89132109

Strap on this soft-sided, seam-sealed cooler and keep up to 20 cans of your favorite beverage close at hand. Built for lunch at the jobsite or drinks by the river, this durable backpack cooler resists the elements and is perfect for work or the weekend.

front

- 600D polyester
- Rain Defender<sup>®</sup> durable water repellent (DWR)
- Seam-sealed to prevent ice from leaking as it melts
- Fully insulated main compartment can hold up to 20 12ounce cans
- Insulated top compartment to separate food
- Front zippered pocket for condiments and utensils
- Comfort padded shoulder straps
- Mesh side pocket
- Carhartt label sewn on front
- Dimensions: 15"h x 11.5"w x 6.5"l

## COLOR INFORMATION

Black Carhartt Brown
PMS NTR BLACK CPMS 463C