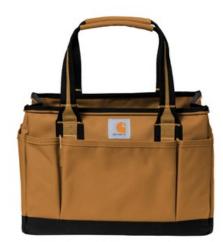

## Carhartt® Utility Tote. CT89121325

This rugged tote is versatile enough to lug around all your work gear, keep near your work bench or toss in the truck and haul everything you need-regardless of light rain. Made from durable heavyweight canvas, this ultra-tough tote never stops performing. A sturdy base helps ensure it can stand on its own.

- 600D polyester
- Rain Defender<sup>®</sup> durable water repellent (DWR)
- Large opening into main compartment
- Dual webbing haul handles with comfort grip
- 11 exterior pockets, 6 interior pockets and 7 interior loops
- Sturdy base to help tote remain upright
- Carhartt label sewn on front
- Dimensions: 9.5"h x 13.5"w x 8"l

Note: Bags not intended for use by children 12 and under.

front