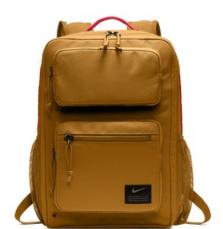

## Nike Utility Speed Backpack CK2668

This pack keeps your gear close, secure and organized when commuting to and from training sessions. It opens flat for easy access to must-have items.

- 100% polyester
- Durable construction shields cargo when you're on the go
- Zippered main compartment opens wide and flat for easy access to your gear
- Adjustable shoulder straps with Max Air give you personalized comfort
- Multiple zippered pockets on the front keep small items within reach
- Side sleeve holds a 32-ounce water bottle
- Padded, adjustable shoulder straps allow comfortable carrying and let you attach accessories
- Interior sleeve stores a laptop up to 15"
- Gusset vent helps keep the pack ventilated
- Contrast welded Swoosh design trademark
- $\,\blacksquare\,$  Dimensions: 18"h x 11"w x 6"d; Approx. 1,648 cubic inches