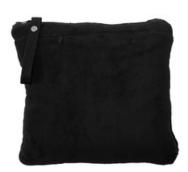

## Port Authority <sup>®</sup> Packable Travel Blanket. BP75

Our travel blanket packs and zips easily to form a pillow, then converts effortlessly to become a cozy blanket. Designed with the decorator in mind, this versatile travel essential can be decorated without having to unpack it. Decoration is featured on both the pillow and blanket at the same time.

- 14.7-ounce linear yard, 100% polyester
- Web strap with snap for easy carrying
- Foot pockets
- Port Pocket <sup>™</sup> for easy decoration access becomes a valuables pocket when unpacked
- Dimensions: 12.5" x 13" (packed), 60" x 36" (unpacked)