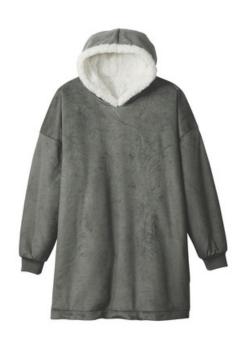

## Port Authority<sup>®</sup> Mountain Lodge Wearable Blanket BP41

Wrap yourself up in the blanket you can wear! This oversized, hooded poncho is luxuriously soft and warm-perfect for chilly nights at home or enjoying outdoor events.

- 11.9-ounce linear yard, 100% polyester fleece face
- 12.5-ounce linear yard, 100% polyester sherpa lining
- Sherpa-lined hood
- Side-entry pockets
- Rib knit cuffs

Oversized fit

■ Large Port Pocket<sup>™</sup> for decoration access