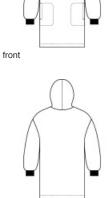

- 11.9-ounce linear yard, 100% polyester fleece face
- 12.5-ounce linear yard, 100% polyester sherpa lining
- Sherpa-lined hood
- Side-entry pockets
- Rib knit cuffs

Oversized fit

■ Large Port Pocket<sup>™</sup> for decoration access

CARE INSTRUCTIONS Machine Wash Warm. Use Only Non-Chlorine Bleach When Needed. Tumble Dry Low. Warm Iron If Necessary.

back